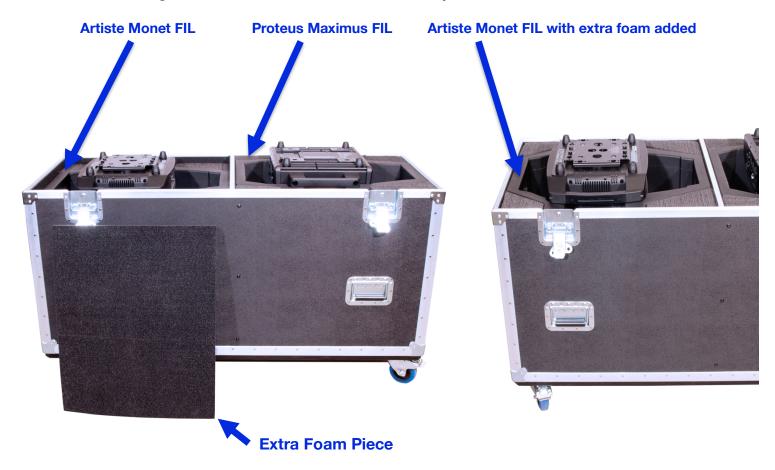

## FIL (Foam-In-Lay) FOAM AND x4 CORNER FOAM INSERTS MUST BE USED!

The foam corner inserts (x4) included in the Elation fixture cardboard box must be used to secure the FIL (Foam-In-Lay) inside the case. Fixtures will NOT be completely secured in the case without these (x4) foam inserts.

NOTE: Due to the smaller height of the ARTISTE MONET FIL, an additional piece of foam MUST be inserted into the bottom of each pocket before inserting the FIL, which will raise the ARTISTE MONET FIL to the correct height. Please indicate ARTISTE MONET when ordering this case to receive with extra foam pieces.