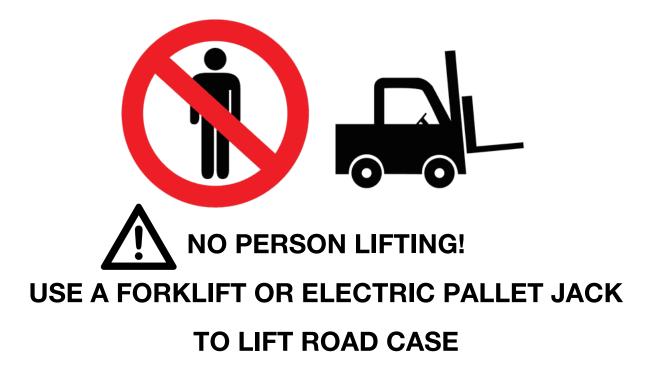

/19 | 1.0                 | Initial release. |

#### **CUSTOMER SUPPORT**

Contact **ELATION Service** for any product related service and support needs. Also visit forums.elationlighting.com with questions, comments or suggestions.

ELATION SERVICE USA - Monday - Friday 8:00am to 4:30pm PST 323-582-3322 | Fax 323-832-9142 | support@elationlighting.com

## **DIMENSIONS / WEIGHT**

**Length:** 54.25" (1378mm)

Width (Depth): 22.25" (565mm)

Height: 39.25" (997mm)

Weight Empty: 120 lbs. (54.4 kg)

**Weight Loaded:** 

**2x Proteus Maximus:** 354 lbs. (160. kg) **2x Artiste Monet:** 308 lbs. (139.7 kg)

1x Proteus Maximus 1x Artiste Monet: 331 lbs. (150.1 kg)

Specifications and improvements in the design of this unit and this manual subject to change without notice.

### SAFETY GUIDELINES



#### USE GUIDELINES

This ELATION road case has been designed to hold **x2 PROTEUS MAXIMUS** fixtures, or **x2 ARTISTE MONET** fixtures, or 1 of each model. **(1 MAXIMUS + 1 MONET)** The case is compatible with ELATION's custom fitted polyurethane FIL (Foam-In-Lay) inserts.



## FIL (Foam-In-Lay) FOAM AND x4 CORNER FOAM INSERTS MUST BE USED!

The foam corner inserts (x4) included in the Elation fixture cardboard box must be used to secure the FIL (Foam-In-Lay) inside the case. Fixtures will NOT be completely secured in the case without these (x4) foam inserts.

NOTE: Due to the smaller height of the ARTISTE MONET FIL, an additional piece of foam MUST be inserted into the bottom of each pocket before inserting the FIL, which will raise the ARTISTE MONET FIL to the correct height. Please