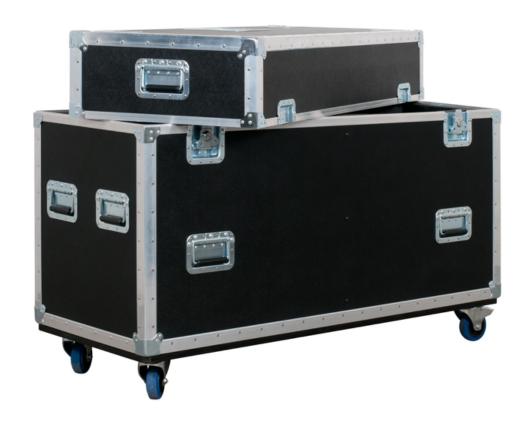

## **DIMENSIONS / WEIGHT**

**Length:** 54.25" (1378mm)

Width (Depth): 22.25" (565mm)

Height: 39.25" (997mm)

Weight Empty: 120 lbs. (54.4 kg)

**Weight Loaded:** 

**2x Proteus Maximus:** 354 lbs. (160. kg) **2x Artiste Monet:** 308 lbs. (139.7 kg)

1x Proteus Maximus 1x Artiste Monet: 331 lbs. (150.1 kg)

Specifications and improvements in the design of this unit and this manual subject to change without notice.

#### USE GUIDELINES

This ELATION road case has been designed to hold **x2 PROTEUS MAXIMUS** fixtures, or **x2 ARTISTE MONET** fixtures, or 1 of each model. **(1 MAXIMUS + 1 MONET)** The case is compatible with ELATION's custom fitted polyurethane FIL (Foam-In-Lay) inserts.